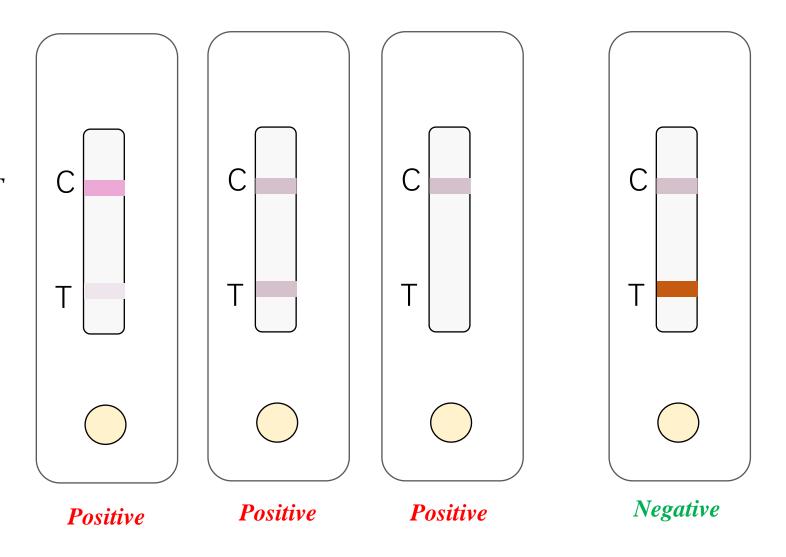

#### Determine the result

Compare the color of Line C & Line T

**Positive:** C >= T (including No Line T)

*Negative:* C < T

Invalid: No Line C