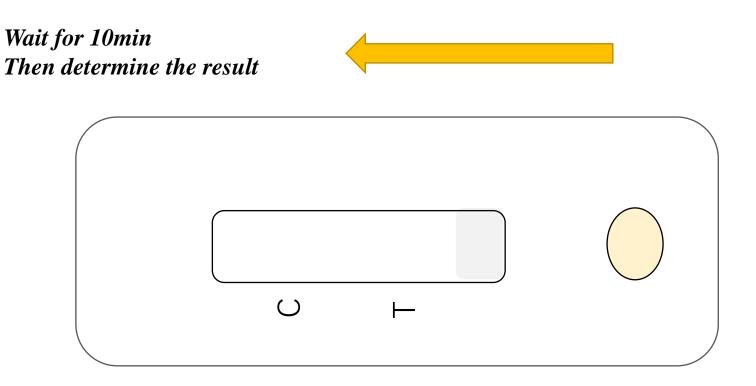

#### Determine the result

Compare the color of Line C & Line T

**Positive:** C >= T (including No Line T)

*Negative:* C < T

Invalid: No Line C