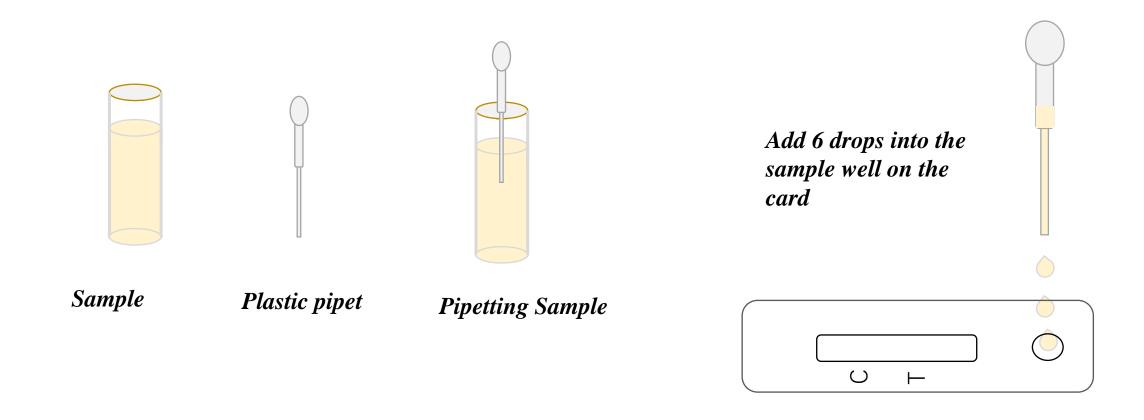

### Sample

- Fresh pig urine from sows 22-32 days after AI or mating
- Bring sample to room temp. before testing

## How to run the pig pregnancy test kit

### Sample flow on the card from sample well to test zone